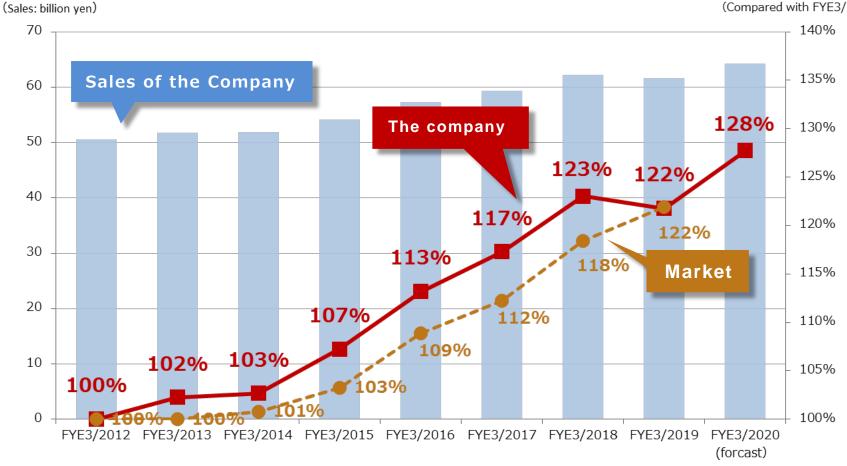

-------|----------------------|-----------------------|------------|--------------|
| Net sales           | 241.0                | 250.9                 | +9.9       | 104.1        |
| Operating<br>profit | 11.7                 | 12.1                  | +0.4       | 102.9        |



#### Expand sales of mainstay consumer cheese products

Expand sales of 6P Cheese, Camembert, and Sakeru Cheese

→Propose new consumption
 occasions and continue storefront
 promotion sales







Strengthen sales of sliced cheese, *Baby Cheese* 

→Use increased volume promotions and inject new products to increase sales







Copyright ©MEGMILK SNOW BRAND Co., Ltd. All Rights Reserved.

Dairy Products

# **Dairy Products Business Sector (cheese)**

#### [ Net sales and growth rate of cheese for consumers ]





... Dairy Products



# **Dairy Products Business Sector (cheese)**



#### Promote borderless cheese business

Consolidation of Megmilk Snow Brand Indonesia and Udder Delights Australia **3rd-country exports through Megmilk Snow Brand Indonesia** 







# [Beverages and Desserts Segment]

**SNOW BRAND** 

(Billion yen,%)

|                     | FYE3/2019<br>results | FYE3/2020<br>forecast | YoY change | YoY % change |
|---------------------|----------------------|-----------------------|------------|--------------|
| Net sales           | 279.7                | 280.9                 | +1.2       | 100.4        |
| Operating<br>profit | 3.1                  | 3.9                   | +0.8       | 123.1        |



#### **Beverages and Desserts Business Sector (Forecast)**



Changes t