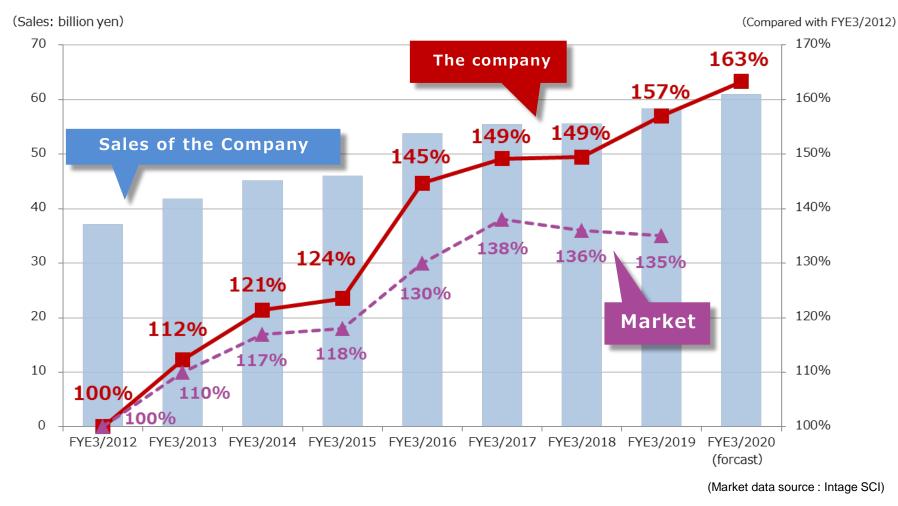

ges to Consumer Milk, Yogurt, and other Product Prices



#### <Applicable products>

- (1) Storefront products Milk, milk beverages, yogurt, desserts
- (2) Home delivery products Milk, milk beverages

64 products 15 products

#### <Scope of revisions>

(1) Storefront products – MSRP Revision (2) Home delivery products – Manufacturer shipping price

2.2% to 6.1% 1.7% to 4.0%



### **Beverages and Desserts Business Sector (Forecast)**



#### Grow sales of Lactobacillus gasseri SBT2055

# Link new product launches and new target-specific in-store communication



Strengthen development and production for individual serving products Strengthen dessert product development





#### **Beverages and Desserts Business Sector (Yogurt)**

#### [Net sales and growth rate of yogurt for consumers]







### **Beverages and Desserts Business Sector (Forecast)**



#### Optimize production structure by consolidating Nagoya Plant and Toyohashi Plant

Build production structure to secure platform for competitiveness



#### Toyohashi Plant exterior



# **Nutrition Business Sector (Forecast)**

**[Nutrition Business]** of the Dairy Products segment

(Billion yen, %)

Nutrition

|                                | FYE3/2019<br>results | FYE3/2020<br>forecast | YoY change | YoY % change |
|--------------------------------|----------------------|-----------------------|------------|--------------|
| Net sales                      | 19.4                 | 20.1                  | +0.7       | 103.3        |
| (Breakdown)                    |                      |                       |