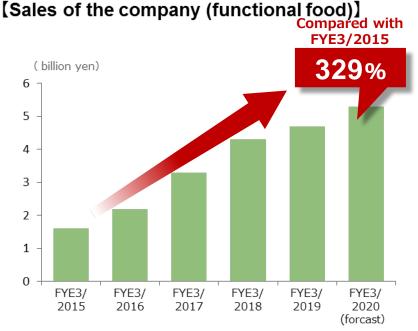

# **Nutrition Business Sector (Forecast)**

**[Nutrition Business]** of the Dairy Products segment

(Billion yen, %)

Nutrition

|                                | FYE3/2019<br>results | FYE3/2020<br>forecast | YoY change | YoY % change |
|--------------------------------|----------------------|-----------------------|------------|--------------|
| Net sales                      | 19.4                 | 20.1                  | +0.7       | 103.3        |
| (Breakdown)                    |                      |                       |            |              |
| Functional<br>foods            | 4.7                  | 5.3                   | +0.6       | 111.0        |
| Infant<br>formula<br>and other | 14.6                 | 14.8                  | +0.2       | 100.8        |

- Functional foods: Expand sales and profit contributions in markets addressing locomotive syndrome\* in seniors
- Infant formula and other: Strengthen mainstay products utilizing breastmilk research

\*"Locomotive syndrome": Condition of reduced mobility or difficulty in everyday life due to disability in locomotive organs.